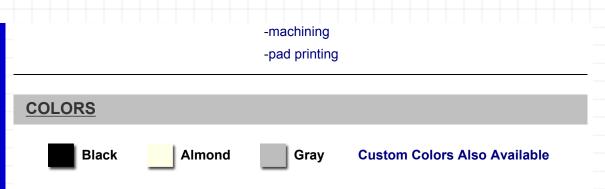

## FEATURES

- Two-piece standard design
- -I refers to the "I" version of a model, with a 0.015" smooth depression on top for printing or flush membrane/label surface
- Circuit board mounting bosses
- 9V battery compartment with contactors
- Wall mount option (select models)
- Assembly with four screws
- Customization available