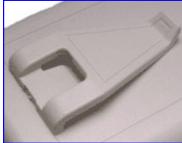

## FEATURES

- Two-piece standard design
- -I refers to the "I" version of a model, with a 0.015" smooth depression on top for printing or flush membrane/label surface
- Circuit board mounting bosses
- 9V battery compartment with contactors
- Wall mount option (select models)
- Assembly with four screws
- Customization available