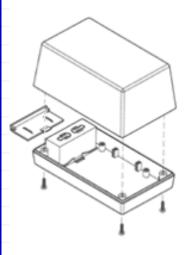

## FEATURES

- Two-piece standard design
- -I refers to the "I" version of a model, with a 0.015" smooth depression on top for printing or flush membrane/label surface
- Circuit board mounting bosses
- 9V battery compartment with contactors
- Wall mount option (select models)
- Assembly with four screws
- Customization available