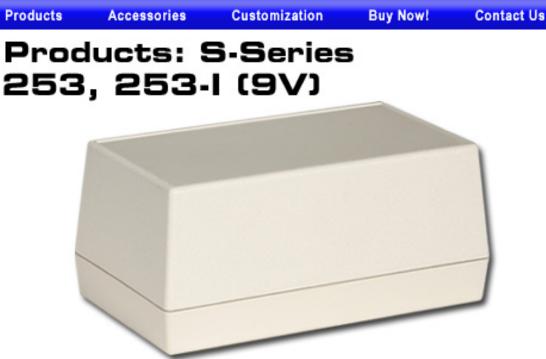

| MODEL                                                  | LENGTH | WIDTH  | HEIGHT | DRAWINGS   |         |
|--------------------------------------------------------|--------|--------|--------|------------|---------|
|                                                        |        |        |        | (.pdf)     | ( duum) |
|                                                        |        |        |        | (.pui)     | (.dwg)  |
| 253, 253-I (9V)                                        |        |        |        |            |         |
|                                                        | 5.630" | 3.250" | 2.510" | <b>2</b> 9 | A       |
| Click to view circuit board diagram (350/333, 450/433) |        |        |        |            |         |

## FEATURES

- Two-piece standard design
- -I refers to the "I" version of a model, with a 0.015" smooth depression on top for printing or flush membrane/label surface
- Circuit board mounting bosses
- 9V battery compartment with contactors
- Wall mount option (select models)
- Assembly with four screws
- Customization available