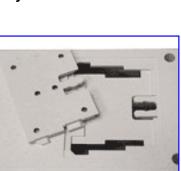

## FEATURES

- Two-piece standard design
- -I refers to the "I" version of a model, with a 0.015" smooth depression on top for printing or flush membrane/label surface
- Circuit board mounting bosses
- 9V battery compartment with contactors
- Wall mount option (select models)
- Assembly with four screws
- Customization available