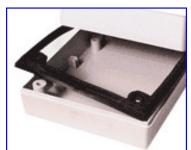

## FEATURES

- Two-piece standard design
- -I refers to the "I" version of a model, with a 0.015" smooth depression on top for printing or flush membrane/label surface
- Circuit board mounting bosses
- 9V battery compartment with contactors
- Wall mount option (select models)
- Assembly with four screws
- Customization available